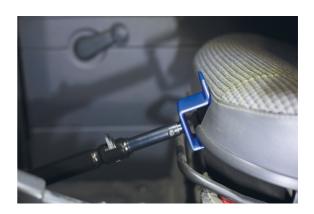

## **Universal Pedal Depressor**

An extendable stay that can be adjusted and set to depress and hold a vehicles brake, clutch or accelerator pedal down by using the steering wheel of drivers seat to keep it in place. Allows one man operation when checking brake lights, as well as being able to hold the throttle at a set RPM when checking emissions etc. Ideal for garages, service centres and mobile mechanics.

## **Additional Information**

- · Depresses and holds car and truck brakes, clutches or accelerator pedals.
- The stepless extendable design allows the mechanic to adjust the tool to required position.
- The U-shaped steel bracket can be placed on the steering wheel or drivers seat.
- Extendable range: 521 851mm.
- · Rubber coated foot and vinyl dipped bracket provide improved grip and avoid marking vehicle interior.